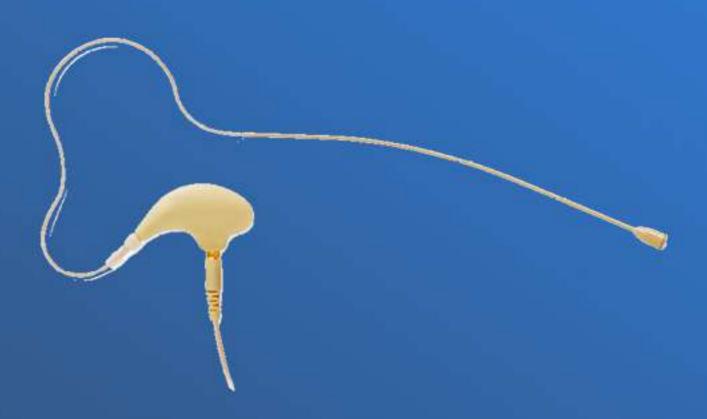

# MIC-400 Series Headset Microphone

The Enersound MIC-400 is a professional miniature ear set microphone designed to work together with body pack wireless transmitters. It is ideal for speech and any application requiring minimal visibility and improved gain befor feedback over lavalier microphones.

Its outstanding voice clarity, and comfortable over-the-ear design, makes it the ideal choice for live sound amplification, corporate events, houses of worship, audiovisual presentations, among other applications. Its detachable cable allows for easy replacement on site.

#### Features:

- Superb audio quality for outstanding voice clarity.
- · Comfortable, lightweight, over-the-ear design.
- Minimal visibility in beige with miniature 4 mm capsule.
- Beige finish for inconspicuous appearance.
- Custom fit bendable boom for maximum comfort.
- Included detachable cable with your selected connector. Additional cables with other con nector types can be purchased separately.
- Ideal for houses of worship, theaters, audiovi sual presentations, corporate events, and more.
- Includes protective storage pouch, 2 wind screens, manual and cable.