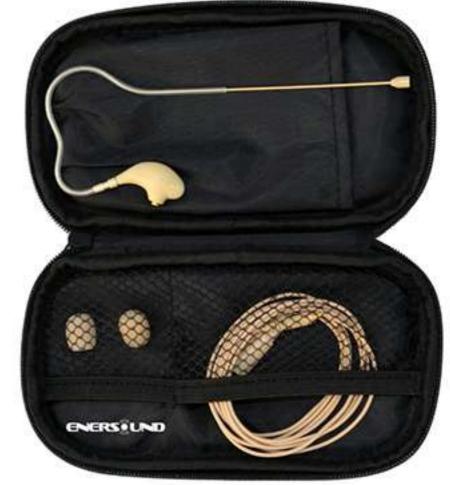

#### Features:

- Superb audio quality for outstanding voice clarity.
- · Comfortable, lightweight, over-the-ear design.
- Minimal visibility in beige with miniature 4 mm capsule.
- Beige finish for inconspicuous appearance.
- Custom fit bendable boom for maximum comfort.
- Included detachable cable with your selected connector. Additional cables with other con nector types can be purchased separately.
- Ideal for houses of worship, theaters, audiovi sual presentations, corporate events, and more.
- Includes protective storage pouch, 2 wind screens, manual and cable.

## **Technical Specifications:**

| Cable length          | 47"- 55" /1.2 - 1.4m         |
|-----------------------|------------------------------|
| Polar pattern         | Omnidirectional              |
| Capsule Dim.          | Ф4.0mmx1.5mm                 |
| Sensitivity           | - 44db ± 2db                 |
| Frequency Range       | 20-20KHZ                     |
| Output Impedance      | ≤2.2KΩ                       |
| Operating Voltage     | 2.0V-10V.DC                  |
| Signal to Noise Ratio | ≥63db                        |
| Weight without cable  | 5 gr / 0.2 Oz                |
| Weight with TRS cable | 16 gr/ 0.6 Oz                |
| Included Accessories  | Windscreen, Detachable Cable |