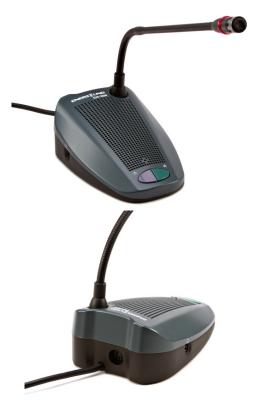

#### CH-300 Chairman Unit

The CH-300 Chairman Unit enables the chairperson or moderator to participate in a discussion by speaking through a microphone. It can be activated or deactivated by pressing the microphone ON/OFF push-button. The chairperson can listen to the discussion through the internal loudspeaker or the external headphone. It also features a "priority button," which enables the chairperson to control the discussion by temporarily or permanently overriding and deactivating all active delegate units. When the microphone is active, an LED ring lights up to visually indicate the microphone ON status.

The chairman unit can be connected to any other chairman or delegate units through the attached single cable. The last microphone unit in the series is connected to the control unit to complete the loop.