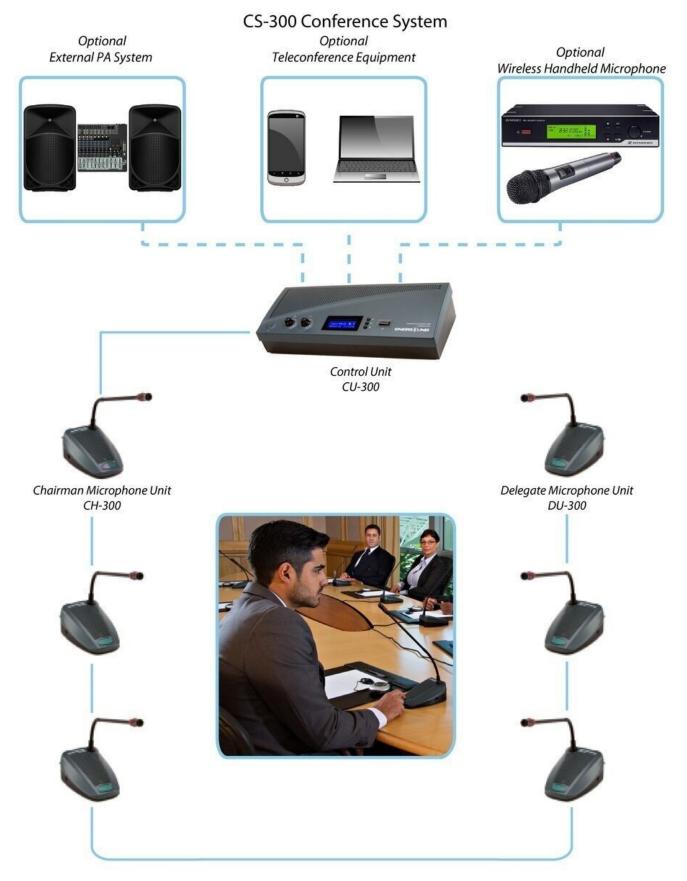

#### CH-300 Chairman Unit

The CH-300 Chairman Unit enables the chairperson or moderator to participate in a discussion by speaking through a microphone. It can be activated or deactivated by pressing the microphone ON/OFF push-button. The chairperson can listen to the discussion through the internal loudspeaker or the external headphone. It also features a "priority button," which enables the chairperson to control the discussion by temporarily or permanently overriding and deactivating all active delegate units. When the microphone is active, an LED ring lights up to visually indicate the microphone ON status.

The chairman unit can be connected to any other chairman or delegate units through the attached single cable. The last microphone unit in the series is connected to the control unit to complete the loop.

**DU-300 Delegate Unit** 

The CU-300 Delegate Unit enables participants to engage in a discussion by speaking through a microphone. It can be activated or deactivated by pressing the microphone ON/OFF push-button. Participants can listen to the discussion through the internal loudspeaker or the external headphone. When the microphone is active, an LED ring lights up to visually indicate the microphone ON status.

Delegate units can be connected to one another or to a chairman unit through the attached single cable. The last microphone unit in the series is connected to the control unit to complete the loop

## **CU-300 Control Unit**

The CU-300 control unit has an audio output that combines all of the microphones' signals, eliminating the need of a multi-channel mixer and an operator to control the various microphones. The CS-300 is ideal for discussions and meetings of up to 150 participants. Each CU-300 Control Unit can handle up to 50 contribution microphones and with a maximum of 3 CU-300 Control Units per system you can handle up to 150 contribution microphones.