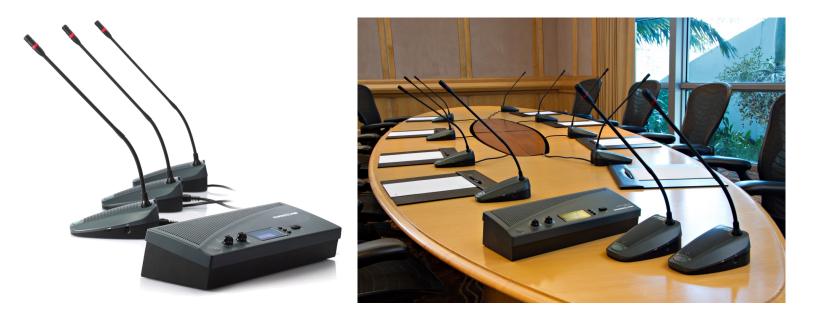

# **Enersound Teleconference and Discussion System CS-300-8**

The CS-300-6USB Teleconference System is the professional, turn-key solution to both microphone and sound needs. It includes everything that you will need for a remote meeting. Each delegate microphone can be shared by two people. It can also be expanded by adding extra microphones for a maximum of 50 microphones units per control unit. We offer **FREE Fedex Ground shipping within the USA**.

One of the best advantages is the ability to connect a large amount of microphones in a very simple way minimizing cabling, noise and feedback as well as set-up time. Our push to talk discussion system is the ideal choice for panel discussions and meetings.

Each microphone is connected to the next one through the attached single cable. The last microphone is connected to the control unit to complete the loop. Consequently, there is only one cable in the system that interconnects all the microphones. This makes the set-up easier, cleaner and eliminates unnecessary cables that may cause noise, failures and visual clutter.

## **CU-300 Control Unit**

The CU-300 control unit has an audio output that combines all of the microphones' signals, eliminating the need of a multi-channel mixer and an operator to control the various microphones. The CS-300 is ideal for discussions and meetings of up to 150 participants. Each CU-300 Control Unit can handle up to 50 contribution microphones and with a maximum of 3 CU-300 Control Units per system you can handle up to 150 contribution microphones.