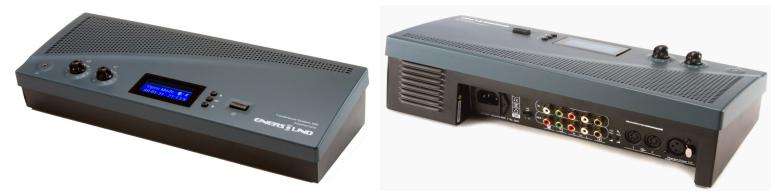

## **CU-300 Control Unit**

The CU-300 control unit has an audio output that combines all of the microphones' signals, eliminating the need of a multi-channel mixer and an operator to control the various microphones. The CS-300 is ideal for discussions and meetings of up to 150 participants. Each CU-300 Control Unit can handle up to 50 contribution microphones and with a maximum of 3 CU-300 Control Units per system you can handle up to 150 contribution microphones.