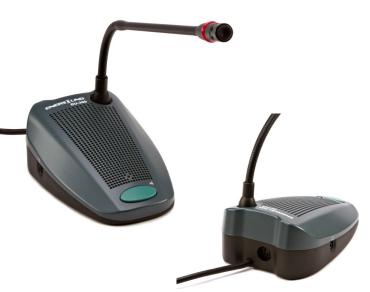

**DU-300 Delegate Unit** 

The CU-300 Delegate Unit enables participants to engage in a discussion by speaking through a microphone. It can be activated or deactivated by pressing the microphone ON/OFF push-button. Participants can listen to the discussion through the internal loudspeaker or the external headphone. When the microphone is active, an LED ring lights up to visually indicate the microphone ON status.

Delegate units can be connected to one another or to a chairman unit through the attached single cable. The last microphone unit in the series is connected to the control unit to complete the loop