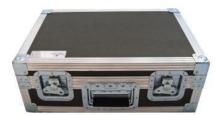

## Carrying Cases:

ATA carrying cases are great for storing and shipping the Enersound R-120 FM receivers. These superior quality cases are made of ABS laminate plastic, latches and handles, metal corners & HD foam.

ATA-21 can accommodate 21 receivers, one or two transmitters, headphones and a microphone.

ATA-30 can accommodate 30 receivers without accessories.

ATA-50 can accommodate 50 receivers without accessories.

**CAS10 Carrying Case** 

Good for 10 Enersound R-120 FM receivers with accessories. Weight: 3 lbs

| ATA-21                   | ATA-30                   | ATA-50                     |
|--------------------------|--------------------------|----------------------------|
| 13.90 lbs.               | 13.90 lbs                | 18.25 lbs.                 |
| L 20" x W 14" x H 7.25 " | L 20" x W 14" x H 7.25 " | L 20" x W 22.5" x H 7.25 " |