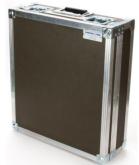

## Carrying Cases:

ATA carrying cases are great for storing and shipping the Enersound R-120 FM receivers. These superior quality cases are made of ABS laminate plastic, latches and handles, metal corners & HD foam.

ATA-21 can accommodate 21 receivers, one or two transmitters, headphones and a microphone.

ATA-30 can accommodate 30 receivers without accessories.

ATA-50 can accommodate 50 receivers without accessories.

**CAS10 Carrying Case** 

Good for 10 Enersound R-120 FM receivers with accessories. Weight: 3 lbs

| ATA-21                   | ATA-30                   | ATA-50                     |
|--------------------------|--------------------------|----------------------------|
| 13.90 lbs.               | 13.90 lbs                | 18.25 lbs.                 |
| L 20" x W 14" x H 7.25 " | L 20" x W 14" x H 7.25 " | L 20" x W 22.5" x H 7.25 " |