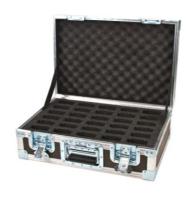

Weight: 11.10 lbs. L 21.7" x W 16.9" x H 8.5" Shock and water resistant case. Ideal for 25 R-120 FM receivers and earphones, one or two transmitters and a microphone.