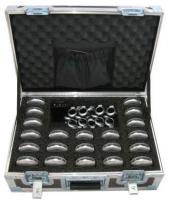

ATA-21 can accommodate 21 receivers, one or two transmitters, headphones and a microphone.

ATA-30 can accommodate 30 receivers without accessories.

ATA-50 can accommodate 50 receivers without accessories.

**CAS10 Carrying Case** 

Good for 10 Enersound R-120 FM receivers with accessories. Weight: 3 lbs

| ATA-21                   | ATA-30                   | ATA-50                     |
|--------------------------|--------------------------|----------------------------|
| 13.90 lbs.               | 13.90 lbs                | 18.25 lbs.                 |
| L 20" x W 14" x H 7.25 " | L 20" x W 14" x H 7.25 " | L 20" x W 22.5" x H 7.25 " |