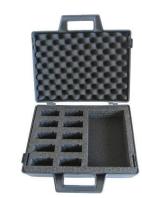

**CAS10 Carrying Case** 

Good for 10 Enersound R-120 FM receivers with accessories. Weight: 3 lbs

| ATA-21                   | ATA-30                   | ATA-50                     |
|--------------------------|--------------------------|----------------------------|
| 13.90 lbs.               | 13.90 lbs                | 18.25 lbs.                 |
| L 20" x W 14" x H 7.25 " | L 20" x W 14" x H 7.25 " | L 20" x W 22.5" x H 7.25 " |