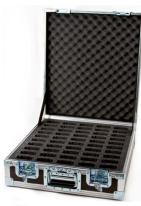

## Carrying Cases:

ATA carrying cases are great for storing and shipping the Enersound R-120 FM receivers. These superior quality cases are made of ABS laminate plastic, latches and handles, metal corners & HD foam.

ATA-21 can accommodate 21 receivers, one or two transmitters, headphones and a microphone.

ATA-30 can accommodate 30 receivers without accessories.

ATA-50 can accommodate 50 receivers without accessories.

**CAS10 Carrying Case** 

Good for 10 Enersound R-120 FM receivers with accessories. Weight: 3 lbs

| ATA-21                   | ATA-30                   | ATA-50                     |
|--------------------------|--------------------------|----------------------------|
| 13.90 lbs.               | 13.90 lbs                | 18.25 lbs.                 |
| L 20" x W 14" x H 7.25 " | L 20" x W 14" x H 7.25 " | L 20" x W 22.5" x H 7.25 " |