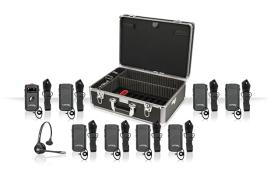

## **Configuration:**

LKS-5-A1 ListenTALK R8 System

## **Product Overview:**

The ListenTALK R8 System is a portable wireless one-way communication system for one leader and up to seven participants. Easy to create a group with the push of a button on the Docking Station Case 16. Ideal for tours, training, simultaneous interpretation, etc...

## **Highlights:**

- Easy to Use
- Ear Speaker (LA-401), Battery (LA-365), and Breakaway Lanyard (LA-445-BK) included with each Transceiver (LK-1)
- Ear Speaker (LA-401), Battery (LA-365), and Breakaway Lanyard (LA-445-BK) included with each Receiver (LKR-12)
- 1 Leader and 7 Participants
- Expandable

## **Includes:**

One (1) LK-1 ListenTALK Transceiver Seven (7) LKR-12 ListenTALK Receiver Basic One (1) LA-481 Docking Station Case 16 One (1) LA-452 Headset 2 (Over Head w/ Boom Mic)